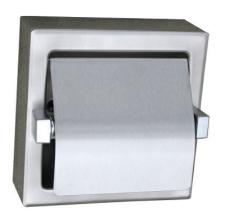

## ML261SM\_S

Single Toilet Roll Holder - SS Satin Finish

## **Specification**

| Material | #304 Stainless Steel Body, 0.8mm Thickness<br>Chrome Plated Die Cast Zamak Brackets &<br>Chrome Plated ABS Roller |
|----------|-------------------------------------------------------------------------------------------------------------------|
| Finish   | ML261SM_S Satin Stainless Steel With Hood ML261SM_B Polished Stainless Steel with Hood                            |
| Mounting | Surface Mount Visible Fix                                                                                         |
| Capacity | Holds one standard toilet roll                                                                                    |