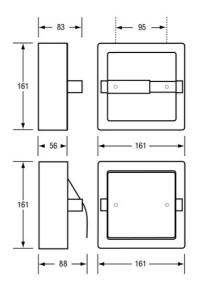

## **Specification**

| Material | #304 Stainless Steel Body, 0.8mm Thickness<br>Chrome Plated Die Cast Zamak Brackets &<br>Chrome Plated ABS Roller |
|----------|-------------------------------------------------------------------------------------------------------------------|
| Finish   | ML261SM_S Satin Stainless Steel With Hood ML261SM_B Polished Stainless Steel with Hood                            |
| Mounting | Surface Mount Visible Fix                                                                                         |
| Capacity | Holds one standard toilet roll                                                                                    |